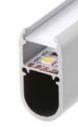

### **CHARACTERISTICS**

Profile specially designed for wardrobes. The PO2G version is the basic product , with smooth sides and fixed housing for the LED strip. Maximum load: 10 kg/m.

### MATERIALS

6063 aluminium profile with white polycarbonate screen.