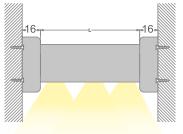

#### INSTALLATION

Laterally with wall brackets or top support with the right bracket.