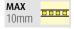

metre bar is complete with 3 sets of end caps and 3 sets of supports for wall installation.

#### INSTALLATION

Laterally with wall brackets or top support with the right bracket.

#### PACKAGE

Supplied in packages of 5 bars, each one measuring 3 meters complete with screen and accessories. Spare accessories available with separate code; bracket for ceiling installation available with a separate code.

| ←11.5 → <sup>℃</sup> . |
|------------------------|







| art             | Description                                     | L1   | H  | L    | 8011905 | Ð     |  |
|-----------------|-------------------------------------------------|------|----|------|---------|-------|--|
| P02G-S-PF-300 + | profile complete with PC screen and accessories | 14,5 | 28 | 3000 | 912895  | 1 / 5 |  |



• To be discontinued

VA04



| art                          | Description                                                                               | 8011905 | Ð |  |
|------------------------------|-------------------------------------------------------------------------------------------|---------|---|--|
| P02/03G-A-EC +               | 3+3 silver colour PC end caps and lateral mounting supports                               | 912901  | 1 |  |
|                              |                                                                                           |         |   |  |
|                              |                                                                                           |         |   |  |
| art                          | Description