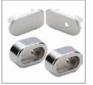

• To be discontinued

VA04

| art                          | Description                                                                               | 8011905 | Ð |  |
|------------------------------|-------------------------------------------------------------------------------------------|---------|---|--|
| P02/03G-A-EC +               | 3+3 silver colour PC end caps and lateral mounting supports                               | 912901  | 1 |  |
|                              |                                                                                           |         |   |  |
|                              |                                                                                           |         |   |  |
| art                          | Description                                                                               | 8011905 | Ð |  |
| art<br><b>P02/03G-A-FS +</b> | <b>Description</b><br>3 sets of metal brackets for ceiling installation<br>(dim. 71 mm h) |         | 1 |  |